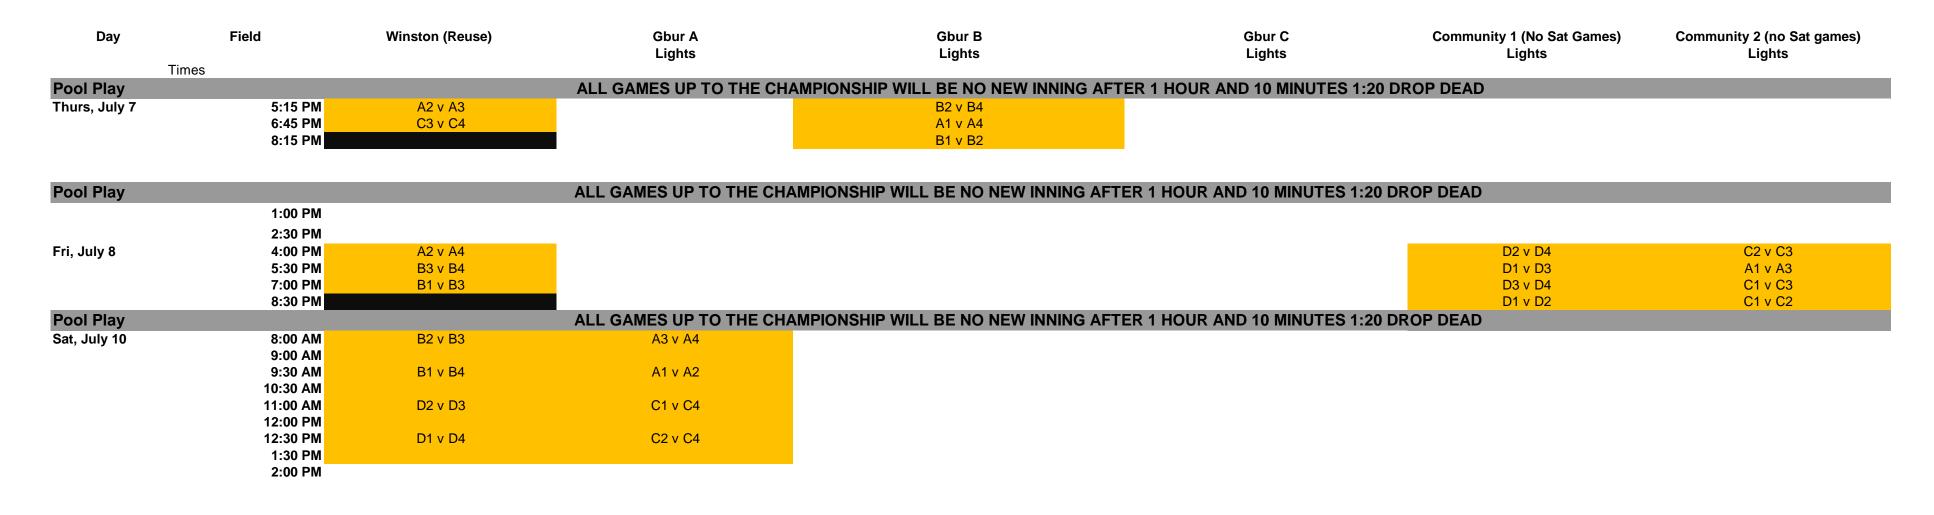

| <b>Bracket Play</b> | ALL GAMES UP TO THE CHAMPIONSHIP WILL BE NO NEW INNING AFTER 1 HOUR AND 15 MINUTES |                                          |                                          |  |
|---------------------|------------------------------------------------------------------------------------|------------------------------------------|------------------------------------------|--|
| Sat, July 11        | 3:30 PM 12U - Blue Div G1 Seed 1 v Seed 8 12U - Blue Div G2 Seed 4 vs Seed 5       |                                          |                                          |  |
|                     | 5:00 PM 12U - Blue Div G3 Seed 2 vs Seed 7 12U - Blue Div G4 Seed 3 vs Seed 6      |                                          |                                          |  |
|